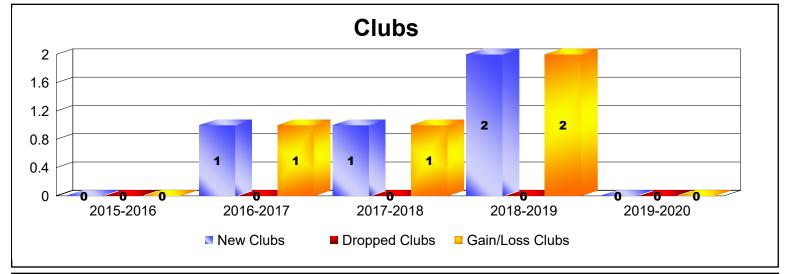

District 129 As of June 2020 Cumulative

| Year      | New<br>Clubs | Dropped<br>Clubs | Gain/<br>Loss<br>Clubs | New<br>Members | Charter<br>Members | Reinstate<br>Members | Transfer<br>Members | Total<br>Member<br>Added | Total<br>Members<br>Dropped | Gain/<br>Loss<br>Members |
|-----------|--------------|------------------|------------------------|----------------|--------------------|----------------------|---------------------|--------------------------|-----------------------------|--------------------------|
| 2015-2016 | 0            | 0                | 0                      | 99             | 1                  | 0                    | 1                   | 101                      | -72                         | 29                       |
| 2016-2017 | 1            | 0                | 1                      | 107            | 24                 | 1                    | 0                   | 132                      | -79                         | 53                       |
| 2017-2018 | 1            | 0                | 1                      | 82             | 32                 | 0                    | 1                   | 115                      | -94                         | 21                       |
| 2018-2019 | 2            | 0                | 2                      | 70             | 46                 | 1                    | 2                   | 119                      | -135                        | -16                      |
| 2019-2020 | 0            | 0                | 0                      | 59             | 4                  | 0                    | 2                   | 65                       | -93                         | -28                      |
| Average   | 1            | 0                | 1                      | 83             | 21                 | 0                    | 1                   | 106                      | -95                         | 12                       |