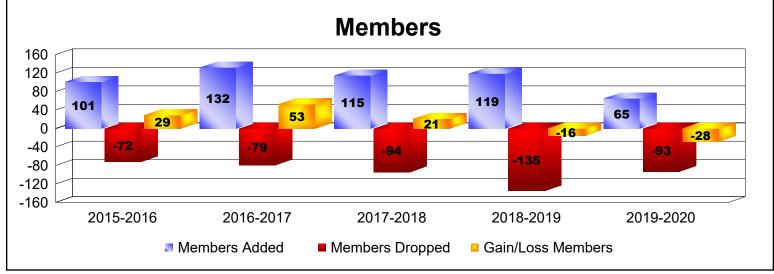

District 129 As of June 2020 Cumulative

| Year      | New<br>Clubs | Dropped<br>Clubs | Gain/<br>Loss<br>Clubs | New<br>Members | Charter<br>Members | Reinstate<br>Members | Transfer<br>Members | Total<br>Member<br>Added | Total<br>Members<br>Dropped | Gain/<br>Loss<br>Members |
|-----------|--------------|------------------|------------------------|----------------|--------------------|----------------------|---------------------|--------------------------|-----------------------------|--------------------------|
| 2015-2016 | 0            | 0                | 0                      | 99             | 1                  | 0                    | 1                   | 101                      | -72                         | 29                       |
| 2016-2017 | 1            | 0                | 1                      | 107            | 24                 | 1                    | 0                   | 132                      | -79                         | 53                       |
| 2017-2018 | 1            | 0                | 1                      | 82             | 32                 | 0                    | 1                   | 115                      | -94                         | 21                       |
| 2018-2019 | 2            | 0                | 2                      | 70             | 46                 | 1                    | 2                   | 119                      | -135                        | -16                      |
| 2019-2020 | 0            | 0                | 0                      | 59             | 4                  | 0                    | 2                   | 65                       | -93                         | -28                      |
| Average   | 1            | 0                | 1                      | 83             | 21                 | 0                    | 1                   | 106                      | -95                         | 12                       |